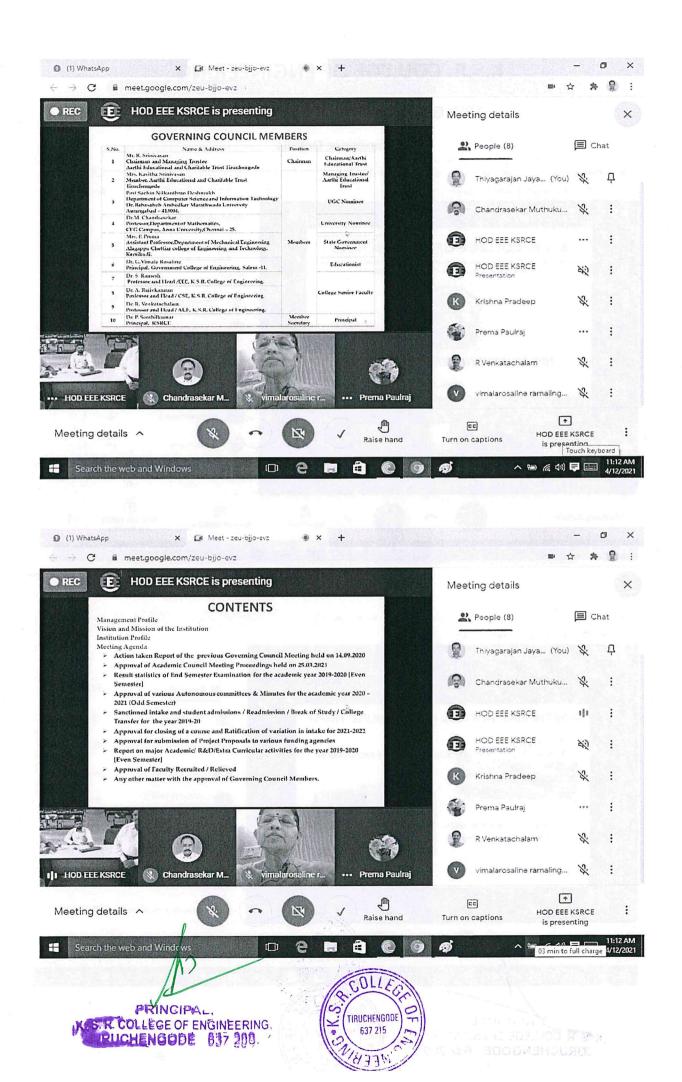

#### **GOVERNING COUNCIL MEMBERS**

(Academic Year: 2018-2019 to 2020-2021)

| SI.No. | Name & Address                                                                                                                                                  | Category                         |
|--------|-----------------------------------------------------------------------------------------------------------------------------------------------------------------|----------------------------------|
| 1.     | Mr. R. Srinivasan Chairman and Managing Trustee Aarthi Educational and Charitable Trust Tiruchengode                                                            | Chairman and<br>Managing Trustee |
| 2.     | Mrs. Kavitha Srinivasan  Member, Aarthi Educational and Charitable Trust  Tiruchengode                                                                          | Management Member                |
| 3.     | Prof.Sachin Nilkanthrao Deshmukh  Department of Computer Science and Information Technology  Dr. Babasaheb Ambedkar Marathwada University  Aurangabad – 413004. | UGC Nominee                      |
| 4.     | Dr.M. Chandrasekar  Professor, Department of Mathematics,  CEG Campus, Anna University, Chennai – 25.                                                           | University Nominee               |
| 5.     | Mrs. P. Prema  Assistant Professor, Department of Mechanical Engineering  Alagappa Chettiar college of Engineering and Technology, Karaikudi.                   | State Government<br>Nominee      |
| 6.     | Dr. G. Vimala Rosaline Principal, Government College of Engineering                                                                                             | Educationalist                   |

TIRUCHENGODI

PRINCIPAL,
COLLEGE OF ENGINEERING,
IRUCHENGODE - 637 209.

| SI.No.    | Name & Address                                                                 | Category                  |
|-----------|--------------------------------------------------------------------------------|---------------------------|
| <b>7.</b> | Dr. S. Ramesh  Professor and Head /EEE, K.S.R. College of Engineering.         | College Senior<br>Faculty |
| 8.        | Dr. A. Rajivkannan  Professor and Head / CSE, K.S.R. College of Engineering.   | College Senior<br>Faculty |
| 9.        | Dr. R. Venkatachalam  Professor and Head / AUE, K.S.R. College of Engineering. | College Senior<br>Faculty |
| 10.       | Dr. P. Senthilkumar Principal, KSRCE                                           | Member Secretary          |