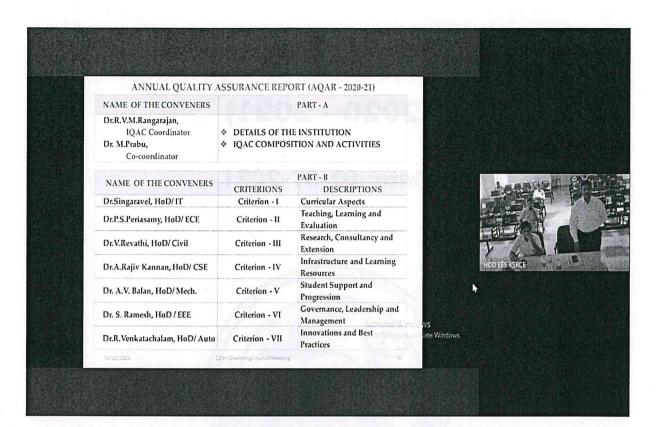

PRINCIPALI R. COLLEGE OF ENGINEERING.

TIRUCHENGODE 637 215

MAS & COTTERE CLEME

| Resolution     | It is resolved to approve and appreciate the steps taken by the College for the submission of project proposals to various funding agencies. It is also suggested to increase the number of proposals for funded projects.                                                               |  |  |
|----------------|------------------------------------------------------------------------------------------------------------------------------------------------------------------------------------------------------------------------------------------------------------------------------------------|--|--|
| ltem – 08      | Report on major Academic / R&D / Extra Curricular activities for the year 2021-2022 [Even Semester]                                                                                                                                                                                      |  |  |
| Discussion     | <ul> <li>Reports on the major academic activities like Grants received, Proposa<br/>Submitted, Publication Details, Patent Published, Patent filed and Trainir<br/>Process were displayed and discussed.</li> </ul>                                                                      |  |  |
| Resolution     | It is resolved to approve the steps taken by the College to organize, conduct and encourage faculty members to actively participate in Research & Development, Faculty contribution activities and Training Process.                                                                     |  |  |
| Item – 09      | Approval of Faculty Recruited / Relieved                                                                                                                                                                                                                                                 |  |  |
| Discussion     | <ul> <li>The interview process for the recruitment of faculty was presented and discussed.</li> <li>Promotion policy of the college which strictly adheres to AICTE Norms was also discussed.</li> <li>Details of Faculty / Staff Recruited and Relieved were also discussed.</li> </ul> |  |  |
| Resolution     | It is resolved to follow the existing practice in faculty recruitment and promotion policy.                                                                                                                                                                                              |  |  |
| Item - 10      | Any other matter with the approval of Governing Council Members                                                                                                                                                                                                                          |  |  |
| acadomic ; car | <ul> <li>The Institution Vision, Mission, Quality policy and all the departments Vision, Mission, PEOs, POs and PSOs were discussed in the Governing Council.</li> <li>AQAR report prepared by the IQAC coordinator was presented and discussed in the meeting.</li> </ul>               |  |  |
| Discussion     | Number of books in the library and e-Learning resources shall be improved in the forthcoming year.                                                                                                                                                                                       |  |  |
|                | Grade wise result statistics shall be included in the presentation slide under the discussion of student results.                                                                                                                                                                        |  |  |
|                | Faculty shall focus on the Research and quality Publication                                                                                                                                                                                                                              |  |  |
|                | Governing council members suggested to plan and organize programmes for students regarding higher education and Entrepreneurship initiatives.                                                                                                                                            |  |  |
| Resolution     | It is resolved to take necessary action to implement all feasible suggestions by the Governing Council.                                                                                                                                                                                  |  |  |
|                |                                                                                                                                                                                                                                                                                          |  |  |