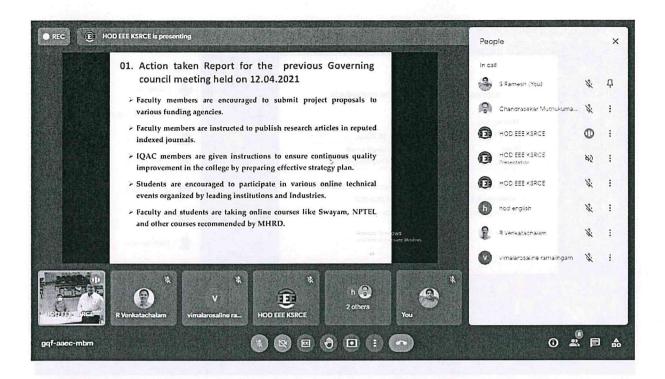

| Item – 01  | Action taken Report for the previous Governing Council Meeting held on 31.12.2022                                                                                                                                                                |
|------------|--------------------------------------------------------------------------------------------------------------------------------------------------------------------------------------------------------------------------------------------------|
| 7.215,     | <ul> <li>Faculty without Ph.D are encouraged to register the Ph.D at the earliest.</li> <li>Slow learners are identified through Internal Assessment Tests and Special classes are conducted for the upliftment of the slow learners.</li> </ul> |
| Discussion | <ul> <li>Faculty members are advised to focus on the quality publication rather than the<br/>quantity of publications.</li> </ul>                                                                                                                |
|            | Faculty members are asked to concentrate more on submitting project proposals to various funding agencies.                                                                                                                                       |
| _n = 1     | Faculty members are asked to work for converting application based and socially relevant projects into Patents.  COLLEG.                                                                                                                         |