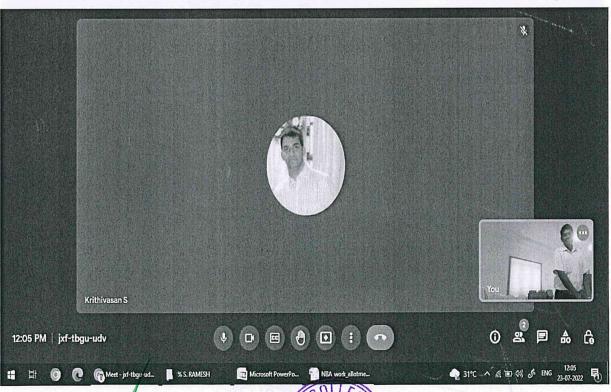

## Minutes of 13th Governing Council Meeting

| 3201213         |                                                                                                                             |
|-----------------|-----------------------------------------------------------------------------------------------------------------------------|
| Date & Time     | 23.07.2022 & 11.00 a.m.                                                                                                     |
| Mode of Meeting | Physical / Online mode: IQAC Hall (A- Block) / <a href="https://meet.google.com/">https://meet.google.com/</a> jxf-tbgu-udv |

The list of members who attended the meeting also attached herewith.

The Principal welcomed all the members to the meeting and introduced all the members to the forum. The items listed in the Agenda were taken for discussion one by one. The minutes of the meeting are as follows: