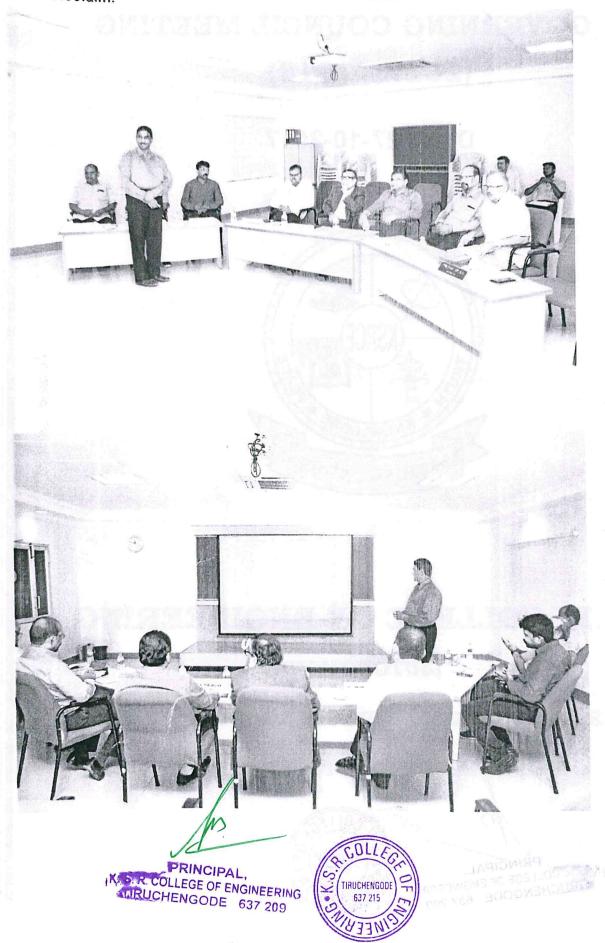

## 13<sup>th</sup> GOVERNING COUNCIL MEETING (2021 - 2022)

Date: 23-07-2022

#### Sub.: Governing Council Meeting - Reg.

The 13<sup>th</sup> Governing Council meeting is scheduled on 23-07-2022 (Saturday) at 11.00 A.M. in the IQAC Hall (A-Block). All the Governing council members are requested to attend the meeting to discuss the following agenda. (Governing Council members list enclosed)

## Minutes of 13th Governing Council Meeting

| 3201213         |                                                                                                                             |
|-----------------|-----------------------------------------------------------------------------------------------------------------------------|
| Date & Time     | 23.07.2022 & 11.00 a.m.                                                                                                     |
| Mode of Meeting | Physical / Online mode: IQAC Hall (A- Block) / <a href="https://meet.google.com/">https://meet.google.com/</a> jxf-tbgu-udv |

The list of members who attended the meeting also attached herewith.

The Principal welcomed all the members to the meeting and introduced all the members to the forum. The items listed in the Agenda were taken for discussion one by one. The minutes of the meeting are as follows: