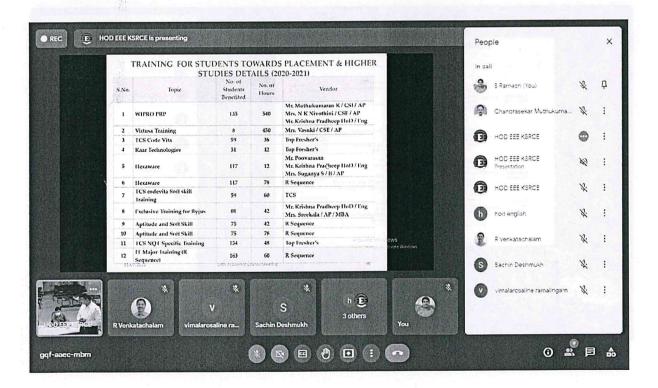

PRINCIPALI R. COLLEGE OF ENGINEERING.

TIRUCHENGODE 637 215

MAS & COTTERE CLEME

| Resolution     | It is resolved to approve and appreciate the steps taken by the College for the submission of project proposals to various funding agencies. It is also suggested to increase the number of proposals for funded projects.                                                               |  |  |
|----------------|------------------------------------------------------------------------------------------------------------------------------------------------------------------------------------------------------------------------------------------------------------------------------------------|--|--|
| ltem – 08      | Report on major Academic / R&D / Extra Curricular activities for the year 2021-2022 [Even Semester]                                                                                                                                                                                      |  |  |
| Discussion     | <ul> <li>Reports on the major academic activities like Grants received, Proposa<br/>Submitted, Publication Details, Patent Published, Patent filed and Trainir<br/>Process were displayed and discussed.</li> </ul>                                                                      |  |  |
| Resolution     | It is resolved to approve the steps taken by the College to organize, conduct and encourage faculty members to actively participate in Research & Development, Faculty contribution activities and Training Process.                                                                     |  |  |
| Item – 09      | Approval of Faculty Recruited / Relieved                                                                                                                                                                                                                                                 |  |  |
| Discussion     | <ul> <li>The interview process for the recruitment of faculty was presented and discussed.</li> <li>Promotion policy of the college which strictly adheres to AICTE Norms was also discussed.</li> <li>Details of Faculty / Staff Recruited and Relieved were also discussed.</li> </ul> |  |  |
| Resolution     | It is resolved to follow the existing practice in faculty recruitment and promotion policy.                                                                                                                                                                                              |  |  |
| Item - 10      | Any other matter with the approval of Governing Council Members                                                                                                                                                                                                                          |  |  |
| acadomic ; car | <ul> <li>The Institution Vision, Mission, Quality policy and all the departments Vision, Mission, PEOs, POs and PSOs were discussed in the Governing Council.</li> <li>AQAR report prepared by the IQAC coordinator was presented and discussed in the meeting.</li> </ul>               |  |  |
| Discussion     | Number of books in the library and e-Learning resources shall be improved in the forthcoming year.                                                                                                                                                                                       |  |  |
|                | Grade wise result statistics shall be included in the presentation slide under the discussion of student results.                                                                                                                                                                        |  |  |
|                | Faculty shall focus on the Research and quality Publication                                                                                                                                                                                                                              |  |  |
|                | Governing council members suggested to plan and organize programmes for students regarding higher education and Entrepreneurship initiatives.                                                                                                                                            |  |  |
| Resolution     | It is resolved to take necessary action to implement all feasible suggestions by the Governing Council.                                                                                                                                                                                  |  |  |
|                |                                                                                                                                                                                                                                                                                          |  |  |