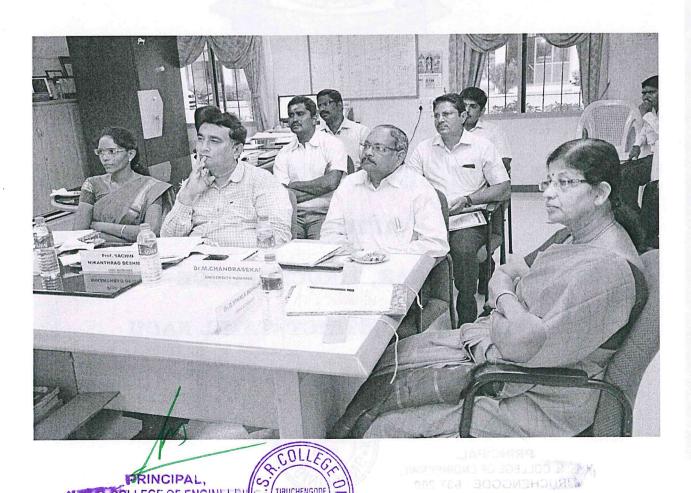

## 13<sup>th</sup> GOVERNING COUNCIL MEETING (2021 - 2022)

Date: 23-07-2022

#### Sub.: Governing Council Meeting - Reg.

The 13<sup>th</sup> Governing Council meeting is scheduled on 23-07-2022 (Saturday) at 11.00 A.M. in the IQAC Hall (A-Block). All the Governing council members are requested to attend the meeting to discuss the following agenda. (Governing Council members list enclosed)

The list of members who attended the meeting also attached herewith.

The Principal welcomed all the members to the meeting and introduced all the members to the forum. The items listed in the Agenda were taken for discussion one by one. The minutes of the meeting are as follows: