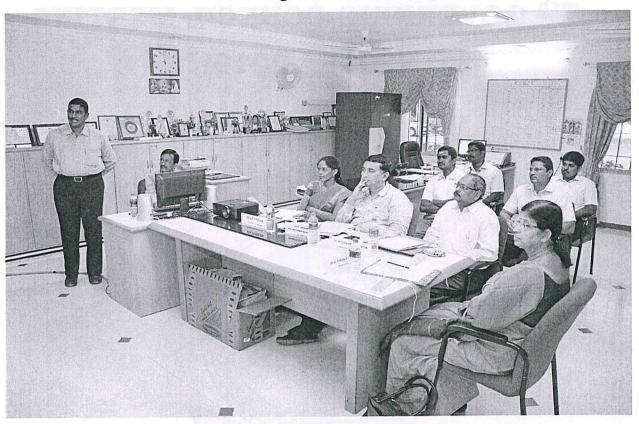

## 13<sup>th</sup> GOVERNING COUNCIL MEETING (2021 - 2022)

Date: 23-07-2022

#### Sub.: Governing Council Meeting - Reg.

The 13<sup>th</sup> Governing Council meeting is scheduled on 23-07-2022 (Saturday) at 11.00 A.M. in the IQAC Hall (A-Block). All the Governing council members are requested to attend the meeting to discuss the following agenda. (Governing Council members list enclosed)

The list of members who attended the meeting also attached herewith.

The Principal welcomed all the members to the meeting and introduced all the members to the forum. The items listed in the Agenda were taken for discussion one by one. The minutes of the meeting are as follows: