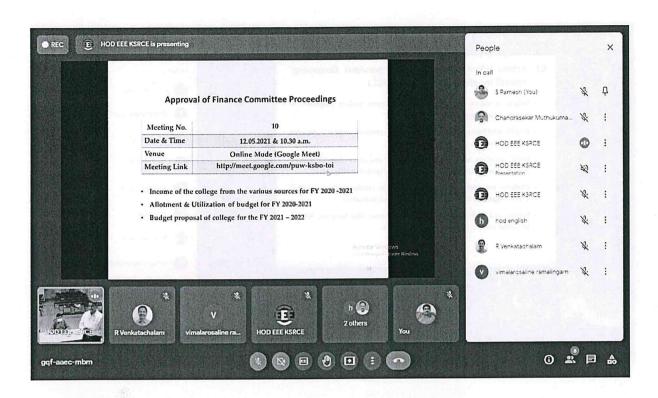

TIRUCHENGODE

PRINCIPAL,
COLLEGE OF ENGINEERING
IRUCHENGODE

| Resolution                                                                                                                                                                                                                                                                           | Resolution  Steps taken towards the suggestions made in the previous (12 <sup>th</sup> Governing Councimeeting are appreciable and are implemented well.                                                                                                                                                                                                                                                                                                                                                                                                                                                                                                                                                                                                                                                                                                                                                                                                                                                                                                                                                                                                                                                                                                                                                                                                                                                                                                                                                                                                                                                                                                                                                                                                                                                                                                                                                                                                                                                                                                                                                                       |  |
|--------------------------------------------------------------------------------------------------------------------------------------------------------------------------------------------------------------------------------------------------------------------------------------|--------------------------------------------------------------------------------------------------------------------------------------------------------------------------------------------------------------------------------------------------------------------------------------------------------------------------------------------------------------------------------------------------------------------------------------------------------------------------------------------------------------------------------------------------------------------------------------------------------------------------------------------------------------------------------------------------------------------------------------------------------------------------------------------------------------------------------------------------------------------------------------------------------------------------------------------------------------------------------------------------------------------------------------------------------------------------------------------------------------------------------------------------------------------------------------------------------------------------------------------------------------------------------------------------------------------------------------------------------------------------------------------------------------------------------------------------------------------------------------------------------------------------------------------------------------------------------------------------------------------------------------------------------------------------------------------------------------------------------------------------------------------------------------------------------------------------------------------------------------------------------------------------------------------------------------------------------------------------------------------------------------------------------------------------------------------------------------------------------------------------------|--|
| Item - 02                                                                                                                                                                                                                                                                            | Approval of Academic Council Meeting Proceedings held on 08.07.2022                                                                                                                                                                                                                                                                                                                                                                                                                                                                                                                                                                                                                                                                                                                                                                                                                                                                                                                                                                                                                                                                                                                                                                                                                                                                                                                                                                                                                                                                                                                                                                                                                                                                                                                                                                                                                                                                                                                                                                                                                                                            |  |
| cas tour with a                                                                                                                                                                                                                                                                      | The proceedings of the Academic Council Meeting along with the list of its members were displayed and discussed.                                                                                                                                                                                                                                                                                                                                                                                                                                                                                                                                                                                                                                                                                                                                                                                                                                                                                                                                                                                                                                                                                                                                                                                                                                                                                                                                                                                                                                                                                                                                                                                                                                                                                                                                                                                                                                                                                                                                                                                                               |  |
| <ul> <li>The Academic Council has met and addressed variations in intake, Recurriculum and Syllabi, Industrial electives, Examination Pattern, Procedure and other academic activities.</li> <li>Details of Board of Studies conducted were also displayed and discussed.</li> </ul> |                                                                                                                                                                                                                                                                                                                                                                                                                                                                                                                                                                                                                                                                                                                                                                                                                                                                                                                                                                                                                                                                                                                                                                                                                                                                                                                                                                                                                                                                                                                                                                                                                                                                                                                                                                                                                                                                                                                                                                                                                                                                                                                                |  |
| Resolution                                                                                                                                                                                                                                                                           | It was resolved to approve the proceeding of Academic council Meeting.                                                                                                                                                                                                                                                                                                                                                                                                                                                                                                                                                                                                                                                                                                                                                                                                                                                                                                                                                                                                                                                                                                                                                                                                                                                                                                                                                                                                                                                                                                                                                                                                                                                                                                                                                                                                                                                                                                                                                                                                                                                         |  |
| Item – 03                                                                                                                                                                                                                                                                            | Result statistics of End Semester Examination for the academic year 2021-2022 [Odd Semester]                                                                                                                                                                                                                                                                                                                                                                                                                                                                                                                                                                                                                                                                                                                                                                                                                                                                                                                                                                                                                                                                                                                                                                                                                                                                                                                                                                                                                                                                                                                                                                                                                                                                                                                                                                                                                                                                                                                                                                                                                                   |  |
| Discussion                                                                                                                                                                                                                                                                           | End Semester Examination results for the academic year 2021-22 (Odd Semester) were taken for discussion by the Governing Council.                                                                                                                                                                                                                                                                                                                                                                                                                                                                                                                                                                                                                                                                                                                                                                                                                                                                                                                                                                                                                                                                                                                                                                                                                                                                                                                                                                                                                                                                                                                                                                                                                                                                                                                                                                                                                                                                                                                                                                                              |  |
| Resolution                                                                                                                                                                                                                                                                           | It was resolved to approve the Result of End Semester Examination.                                                                                                                                                                                                                                                                                                                                                                                                                                                                                                                                                                                                                                                                                                                                                                                                                                                                                                                                                                                                                                                                                                                                                                                                                                                                                                                                                                                                                                                                                                                                                                                                                                                                                                                                                                                                                                                                                                                                                                                                                                                             |  |
| Item - 04                                                                                                                                                                                                                                                                            | Approval of Finance committee meeting proceeding                                                                                                                                                                                                                                                                                                                                                                                                                                                                                                                                                                                                                                                                                                                                                                                                                                                                                                                                                                                                                                                                                                                                                                                                                                                                                                                                                                                                                                                                                                                                                                                                                                                                                                                                                                                                                                                                                                                                                                                                                                                                               |  |
| Discussion                                                                                                                                                                                                                                                                           | <ul> <li>Details of Finance Committee Proceedings, Statement of Income for the year<br/>2021-2022 and Budget Allotments and Utilization for the FY 2021-2022</li> </ul>                                                                                                                                                                                                                                                                                                                                                                                                                                                                                                                                                                                                                                                                                                                                                                                                                                                                                                                                                                                                                                                                                                                                                                                                                                                                                                                                                                                                                                                                                                                                                                                                                                                                                                                                                                                                                                                                                                                                                        |  |
| Resolution                                                                                                                                                                                                                                                                           | It is resolved to approve the proceedings of the Finance Committee.                                                                                                                                                                                                                                                                                                                                                                                                                                                                                                                                                                                                                                                                                                                                                                                                                                                                                                                                                                                                                                                                                                                                                                                                                                                                                                                                                                                                                                                                                                                                                                                                                                                                                                                                                                                                                                                                                                                                                                                                                                                            |  |
| Item - 05                                                                                                                                                                                                                                                                            | Approval of various Autonomous committees & Minutes for the academic year 2021 – 2022 [Even Semester]                                                                                                                                                                                                                                                                                                                                                                                                                                                                                                                                                                                                                                                                                                                                                                                                                                                                                                                                                                                                                                                                                                                                                                                                                                                                                                                                                                                                                                                                                                                                                                                                                                                                                                                                                                                                                                                                                                                                                                                                                          |  |
|                                                                                                                                                                                                                                                                                      | Various Committees are in effective practice that makes up the running of the institution.                                                                                                                                                                                                                                                                                                                                                                                                                                                                                                                                                                                                                                                                                                                                                                                                                                                                                                                                                                                                                                                                                                                                                                                                                                                                                                                                                                                                                                                                                                                                                                                                                                                                                                                                                                                                                                                                                                                                                                                                                                     |  |
| Discussion                                                                                                                                                                                                                                                                           | Details of the Committees were displayed to the members of the Governing Council.                                                                                                                                                                                                                                                                                                                                                                                                                                                                                                                                                                                                                                                                                                                                                                                                                                                                                                                                                                                                                                                                                                                                                                                                                                                                                                                                                                                                                                                                                                                                                                                                                                                                                                                                                                                                                                                                                                                                                                                                                                              |  |
| o v                                                                                                                                                                                                                                                                                  | <ul> <li>Progresses of the Committees are discussed in the meeting and the same are<br/>recorded.</li> </ul>                                                                                                                                                                                                                                                                                                                                                                                                                                                                                                                                                                                                                                                                                                                                                                                                                                                                                                                                                                                                                                                                                                                                                                                                                                                                                                                                                                                                                                                                                                                                                                                                                                                                                                                                                                                                                                                                                                                                                                                                                   |  |
| Resolution                                                                                                                                                                                                                                                                           | It is resolved to approve the Minutes for the academic year 2021 – 2022 (Even Semester) and the various Autonomous committees in practice.                                                                                                                                                                                                                                                                                                                                                                                                                                                                                                                                                                                                                                                                                                                                                                                                                                                                                                                                                                                                                                                                                                                                                                                                                                                                                                                                                                                                                                                                                                                                                                                                                                                                                                                                                                                                                                                                                                                                                                                     |  |
| Item – 06                                                                                                                                                                                                                                                                            | Sanctioned intake and student admissions / Readmission / Break of Study / College Transfer for the year 2021-2022                                                                                                                                                                                                                                                                                                                                                                                                                                                                                                                                                                                                                                                                                                                                                                                                                                                                                                                                                                                                                                                                                                                                                                                                                                                                                                                                                                                                                                                                                                                                                                                                                                                                                                                                                                                                                                                                                                                                                                                                              |  |
| Discussion                                                                                                                                                                                                                                                                           | <ul> <li>Details of students' admission (2021 – 2022), Break of study / College Transfer and Readmission were taken up for discussion.</li> <li>The Council went through the information on Sanctioned Intake, Students</li> </ul>                                                                                                                                                                                                                                                                                                                                                                                                                                                                                                                                                                                                                                                                                                                                                                                                                                                                                                                                                                                                                                                                                                                                                                                                                                                                                                                                                                                                                                                                                                                                                                                                                                                                                                                                                                                                                                                                                             |  |
|                                                                                                                                                                                                                                                                                      | Admission and College Transfer detailed in the Table.                                                                                                                                                                                                                                                                                                                                                                                                                                                                                                                                                                                                                                                                                                                                                                                                                                                                                                                                                                                                                                                                                                                                                                                                                                                                                                                                                                                                                                                                                                                                                                                                                                                                                                                                                                                                                                                                                                                                                                                                                                                                          |  |
| Resolution                                                                                                                                                                                                                                                                           | It is resolved by the members of the Governing Council to approve the Students' Intake (2021 – 2022), Break of Study / College Transfer and Readmission listed in the table.                                                                                                                                                                                                                                                                                                                                                                                                                                                                                                                                                                                                                                                                                                                                                                                                                                                                                                                                                                                                                                                                                                                                                                                                                                                                                                                                                                                                                                                                                                                                                                                                                                                                                                                                                                                                                                                                                                                                                   |  |
| Item – 07                                                                                                                                                                                                                                                                            | Approval for submission of Project Proposals to various funding agencies                                                                                                                                                                                                                                                                                                                                                                                                                                                                                                                                                                                                                                                                                                                                                                                                                                                                                                                                                                                                                                                                                                                                                                                                                                                                                                                                                                                                                                                                                                                                                                                                                                                                                                                                                                                                                                                                                                                                                                                                                                                       |  |
| Discussion                                                                                                                                                                                                                                                                           | Proposals submitted to various funding agencies were displayed and discussed.                                                                                                                                                                                                                                                                                                                                                                                                                                                                                                                                                                                                                                                                                                                                                                                                                                                                                                                                                                                                                                                                                                                                                                                                                                                                                                                                                                                                                                                                                                                                                                                                                                                                                                                                                                                                                                                                                                                                                                                                                                                  |  |
| 10                                                                                                                                                                                                                                                                                   | COLLEGIO DE LA COLLEG |  |