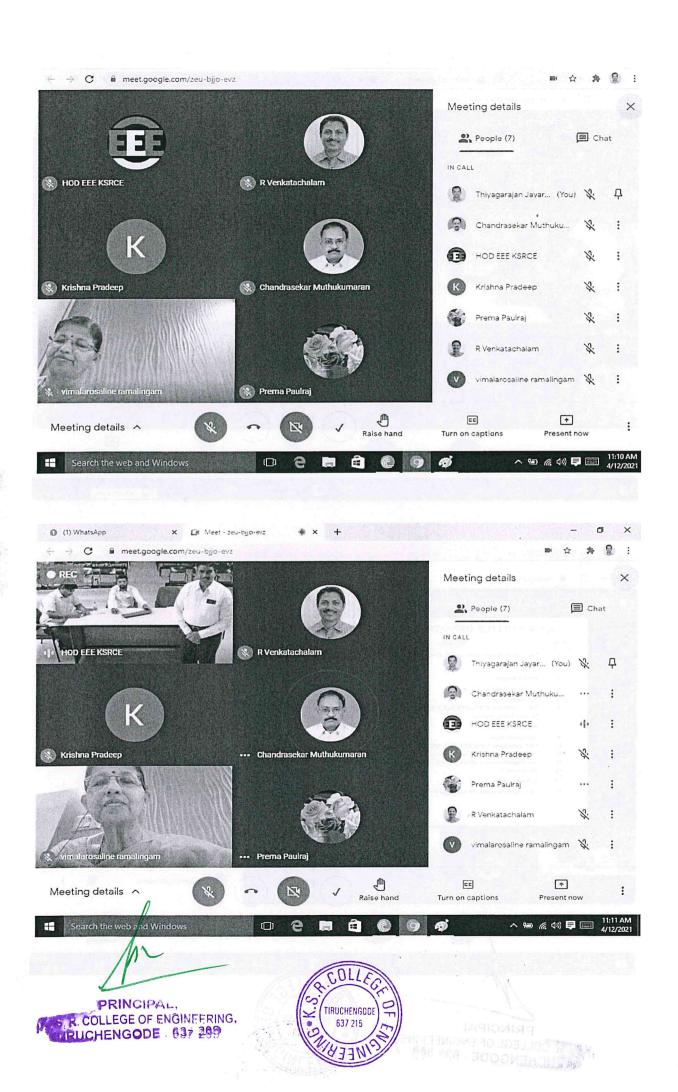

#### **AGENDA**

| S.No. | ITEMS                                                                                                            |  |
|-------|------------------------------------------------------------------------------------------------------------------|--|
| 1.    | Action taken Report of the previous Governing Council Meeting held on 31.12.2021                                 |  |
| 2.    | Approval of Academic Council Meeting Proceedings held on 08.07.2022                                              |  |
| 3.    | Result statistics of End Semester Examination for the academic year 2021-2022 [Odd Semester]                     |  |
| 4.    | Approval of Finance committee meeting proceedings                                                                |  |
| 5.    | Approval of various Autonomous committees & Minutes for the academic year 2021 – 2022 [Even Semester]            |  |
| 6.    | Sanctioned intake and student admissions / Readmission / Break of Study / College Transfe for the year 2021-2022 |  |
| 7.    | Approval for submission of Project Proposals to various funding agencies                                         |  |
| 8.    | Report on major Academic / R&D / Extra Curricular activities for the year 2021-2022 [Even Semester]              |  |
| 9.    | Approval of Faculty Recruited / Relieved                                                                         |  |
| 10.   | Any other matter with the approval of Governing Council Members                                                  |  |

#### Agenda of the Meeting:

| 1  | Action taken Report of the previous Governing Council Meeting held on 31.12.2021                                 |  |
|----|------------------------------------------------------------------------------------------------------------------|--|
| 2  | Approval of Academic Council Meeting Proceedings held on 08.07.2022                                              |  |
| 3  | Result statistics of End Semester Examination for the academic year 2021-2022 [Odd Semester]                     |  |
| 4  | Approval of Finance committee meeting proceedings                                                                |  |
| 5  | Approval of various Autonomous committees & Minutes for the academic year 2021 – 2022 [Even Semester]            |  |
| 6  | Sanctioned intake and student admissions / Readmission / Break of Study / College Transfer fo the year 2021-2022 |  |
| 7  | Approval for submission of Project Proposals to various funding agencies                                         |  |
| 8  | Report on major Academic / R&D / Extra Curricular activities for the year 2021-2022 [Even Semester]              |  |
| 9  | Approval of Faculty Recruited / Relieved                                                                         |  |
| 10 | Any other matter with the approval of Governing Council Members                                                  |  |