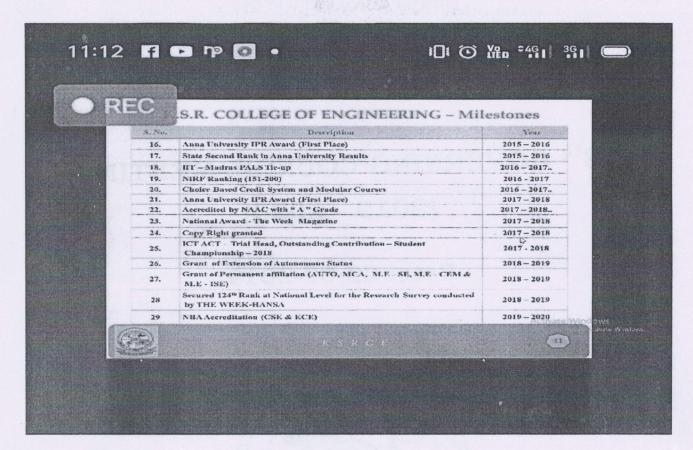

|  |

The Principal thanked all the members for their valuable suggestions and coordination,

Date: 14.09.2020

TIRUCHENGODE 637 215

TIRUCHENGOD

Principal & Member Secretary

PRINCIPAL

K.S.R.COLLEGE OF ENGINEERING PRINCIPAL K.S.R.Kalvi Nagar, Tiruchengode-637 215
K.S.R.COLLEGE OF ENGINEERINGNamakkai Dist., Tamilnadu

K.S.R.Kalvi Nagar, Tiruchengode-637 215 Namakkal Dist., Tamilnadu

Page 4 of 4











HOD EEE KSRCE (You)

Prema Paulraj

>

HOD EEE KSRCE

.

Chandrasekar Muthukuma...

Others in the meeting (1)

PRINCIPAL

K.S.R.COLLEGE OF ENGINEERING
K.S.R.Kalvi Nagar, Tiruchengode-637 215
Namakkal Dist., Tamilnadu

KSRCE / 9th Governing Council Meeting / 2020 - 2021















HOD EEE KSRCE (You)



HOD EEE KSRCE

HOD EEE KSRCE

Chandrasekar Muthukuma... >

Others in the meeting (2)

K.S.R.COLLEGE OF ENGINEERING K.S.R.Kalvi Nagar, Tiruchengode-637 215 Namakkal Dist., Tamilnadu



# 8<sup>th</sup> GOVERNING COUNCIL MEETING (2019 - 2020)

Date: 22-07-2019



# K.S.R. COLLEGE OF ENGINEERING

(AUTONOMOUS)

K.S.R. KALVI NAGAR, TIRUCHENGODE - 637 215,

NAMAKKAL DISTRICT, TAMIL NADU

PRINCIPAL,

R. COLLEGE OF ENGINEERING

IRUCHENGODE - 637 209



### K.S.R.COLLEGE OF ENGINEERING: TIRUCHENGODE - 637 215 (Autonomous)

Date: 19-07-2019

Time: 12.30 p.m.

#### CIRCULAR

| Classification | ROUTINE   | √<br>IMMEDIATE no taled points  |
|----------------|-----------|---------------------------------|
| ORIGINATOR :   | PRINCIPAL | CIRCULATED TO : All Departments |