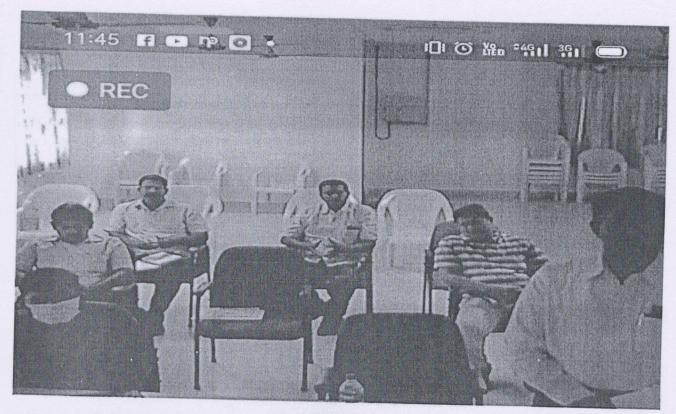

The list of members who attended the meeting also attached herewith.

The Principal welcomed all the members to the meeting and introduced all the members to the forum. The items listed in the Agenda were taken for discussion one by one. The minutes of the meeting are as follows: