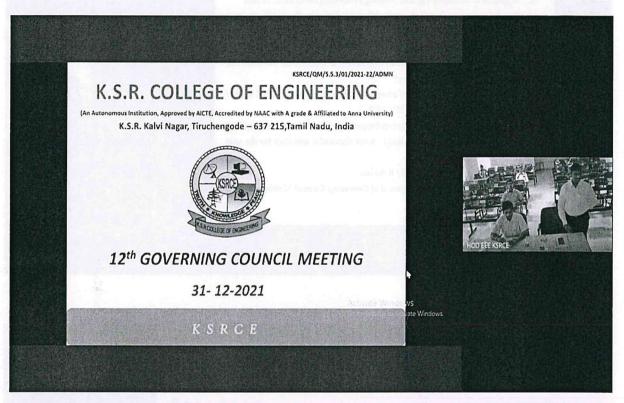

## 13<sup>th</sup> GOVERNING COUNCIL MEETING (2021 - 2022)

Date: 23-07-2022

## Minutes of 13th Governing Council Meeting

| 3201213         |                                                                                                                             |
|-----------------|-----------------------------------------------------------------------------------------------------------------------------|
| Date & Time     | 23.07.2022 & 11.00 a.m.                                                                                                     |
| Mode of Meeting | Physical / Online mode: IQAC Hall (A- Block) / <a href="https://meet.google.com/">https://meet.google.com/</a> jxf-tbgu-udv |