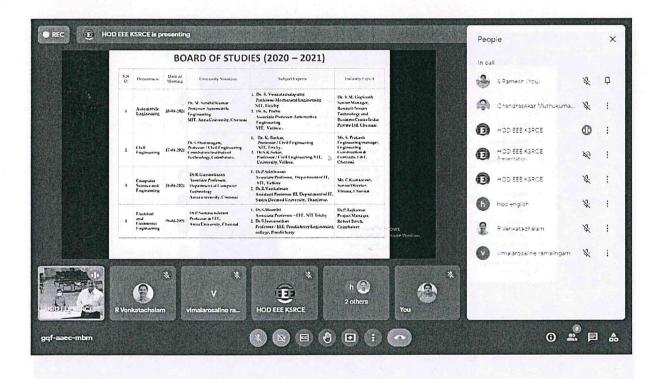

TIRUCHENGODE

PRINCIPAL,
COLLEGE OF ENGINEERING
IRUCHENGODE

| Resolution                                                                                                                                                                                                                                                                           | Resolution  Steps taken towards the suggestions made in the previous (12 <sup>th</sup> Governing Councimeeting are appreciable and are implemented well.                                                                                                                                                                                                                                                                                                                                                                                                                                                                                                                                                                                                                                                                                                                                                                                                                                                                                                                                                                                                                                                                                                                                                                                                                                                                                                                                                                                                                                                                                                                                                                                                                                                                                                                                                                                                                                                                                                                                                                       |  |
|--------------------------------------------------------------------------------------------------------------------------------------------------------------------------------------------------------------------------------------------------------------------------------------|--------------------------------------------------------------------------------------------------------------------------------------------------------------------------------------------------------------------------------------------------------------------------------------------------------------------------------------------------------------------------------------------------------------------------------------------------------------------------------------------------------------------------------------------------------------------------------------------------------------------------------------------------------------------------------------------------------------------------------------------------------------------------------------------------------------------------------------------------------------------------------------------------------------------------------------------------------------------------------------------------------------------------------------------------------------------------------------------------------------------------------------------------------------------------------------------------------------------------------------------------------------------------------------------------------------------------------------------------------------------------------------------------------------------------------------------------------------------------------------------------------------------------------------------------------------------------------------------------------------------------------------------------------------------------------------------------------------------------------------------------------------------------------------------------------------------------------------------------------------------------------------------------------------------------------------------------------------------------------------------------------------------------------------------------------------------------------------------------------------------------------|--|
| Item - 02                                                                                                                                                                                                                                                                            | Approval of Academic Council Meeting Proceedings held on 08.07.2022                                                                                                                                                                                                                                                                                                                                                                                                                                                                                                                                                                                                                                                                                                                                                                                                                                                                                                                                                                                                                                                                                                                                                                                                                                                                                                                                                                                                                                                                                                                                                                                                                                                                                                                                                                                                                                                                                                                                                                                                                                                            |  |
| cas tour with a                                                                                                                                                                                                                                                                      | The proceedings of the Academic Council Meeting along with the list of its members were displayed and discussed.                                                                                                                                                                                                                                                                                                                                                                                                                                                                                                                                                                                                                                                                                                                                                                                                                                                                                                                                                                                                                                                                                                                                                                                                                                                                                                                                                                                                                                                                                                                                                                                                                                                                                                                                                                                                                                                                                                                                                                                                               |  |
| <ul> <li>The Academic Council has met and addressed variations in intake, Recurriculum and Syllabi, Industrial electives, Examination Pattern, Procedure and other academic activities.</li> <li>Details of Board of Studies conducted were also displayed and discussed.</li> </ul> |                                                                                                                                                                                                                                                                                                                                                                                                                                                                                                                                                                                                                                                                                                                                                                                                                                                                                                                                                                                                                                                                                                                                                                                                                                                                                                                                                                                                                                                                                                                                                                                                                                                                                                                                                                                                                                                                                                                                                                                                                                                                                                                                |  |
| Resolution                                                                                                                                                                                                                                                                           | It was resolved to approve the proceeding of Academic council Meeting.                                                                                                                                                                                                                                                                                                                                                                                                                                                                                                                                                                                                                                                                                                                                                                                                                                                                                                                                                                                                                                                                                                                                                                                                                                                                                                                                                                                                                                                                                                                                                                                                                                                                                                                                                                                                                                                                                                                                                                                                                                                         |  |
| Item – 03                                                                                                                                                                                                                                                                            | Result statistics of End Semester Examination for the academic year 2021-2022 [Odd Semester]                                                                                                                                                                                                                                                                                                                                                                                                                                                                                                                                                                                                                                                                                                                                                                                                                                                                                                                                                                                                                                                                                                                                                                                                                                                                                                                                                                                                                                                                                                                                                                                                                                                                                                                                                                                                                                                                                                                                                                                                                                   |  |
| Discussion                                                                                                                                                                                                                                                                           | End Semester Examination results for the academic year 2021-22 (Odd Semester) were taken for discussion by the Governing Council.                                                                                                                                                                                                                                                                                                                                                                                                                                                                                                                                                                                                                                                                                                                                                                                                                                                                                                                                                                                                                                                                                                                                                                                                                                                                                                                                                                                                                                                                                                                                                                                                                                                                                                                                                                                                                                                                                                                                                                                              |  |
| Resolution                                                                                                                                                                                                                                                                           | It was resolved to approve the Result of End Semester Examination.                                                                                                                                                                                                                                                                                                                                                                                                                                                                                                                                                                                                                                                                                                                                                                                                                                                                                                                                                                                                                                                                                                                                                                                                                                                                                                                                                                                                                                                                                                                                                                                                                                                                                                                                                                                                                                                                                                                                                                                                                                                             |  |
| Item - 04                                                                                                                                                                                                                                                                            | Approval of Finance committee meeting proceeding                                                                                                                                                                                                                                                                                                                                                                                                                                                                                                                                                                                                                                                                                                                                                                                                                                                                                                                                                                                                                                                                                                                                                                                                                                                                                                                                                                                                                                                                                                                                                                                                                                                                                                                                                                                                                                                                                                                                                                                                                                                                               |  |
| Discussion                                                                                                                                                                                                                                                                           | <ul> <li>Details of Finance Committee Proceedings, Statement of Income for the year<br/>2021-2022 and Budget Allotments and Utilization for the FY 2021-2022</li> </ul>                                                                                                                                                                                                                                                                                                                                                                                                                                                                                                                                                                                                                                                                                                                                                                                                                                                                                                                                                                                                                                                                                                                                                                                                                                                                                                                                                                                                                                                                                                                                                                                                                                                                                                                                                                                                                                                                                                                                                        |  |
| Resolution                                                                                                                                                                                                                                                                           | It is resolved to approve the proceedings of the Finance Committee.                                                                                                                                                                                                                                                                                                                                                                                                                                                                                                                                                                                                                                                                                                                                                                                                                                                                                                                                                                                                                                                                                                                                                                                                                                                                                                                                                                                                                                                                                                                                                                                                                                                                                                                                                                                                                                                                                                                                                                                                                                                            |  |
| Item - 05                                                                                                                                                                                                                                                                            | Approval of various Autonomous committees & Minutes for the academic year 2021 – 2022 [Even Semester]                                                                                                                                                                                                                                                                                                                                                                                                                                                                                                                                                                                                                                                                                                                                                                                                                                                                                                                                                                                                                                                                                                                                                                                                                                                                                                                                                                                                                                                                                                                                                                                                                                                                                                                                                                                                                                                                                                                                                                                                                          |  |
|                                                                                                                                                                                                                                                                                      | Various Committees are in effective practice that makes up the running of the institution.                                                                                                                                                                                                                                                                                                                                                                                                                                                                                                                                                                                                                                                                                                                                                                                                                                                                                                                                                                                                                                                                                                                                                                                                                                                                                                                                                                                                                                                                                                                                                                                                                                                                                                                                                                                                                                                                                                                                                                                                                                     |  |
| Discussion                                                                                                                                                                                                                                                                           | Details of the Committees were displayed to the members of the Governing Council.                                                                                                                                                                                                                                                                                                                                                                                                                                                                                                                                                                                                                                                                                                                                                                                                                                                                                                                                                                                                                                                                                                                                                                                                                                                                                                                                                                                                                                                                                                                                                                                                                                                                                                                                                                                                                                                                                                                                                                                                                                              |  |
| o v                                                                                                                                                                                                                                                                                  | <ul> <li>Progresses of the Committees are discussed in the meeting and the same are<br/>recorded.</li> </ul>                                                                                                                                                                                                                                                                                                                                                                                                                                                                                                                                                                                                                                                                                                                                                                                                                                                                                                                                                                                                                                                                                                                                                                                                                                                                                                                                                                                                                                                                                                                                                                                                                                                                                                                                                                                                                                                                                                                                                                                                                   |  |
| Resolution                                                                                                                                                                                                                                                                           | It is resolved to approve the Minutes for the academic year 2021 – 2022 (Even Semester) and the various Autonomous committees in practice.                                                                                                                                                                                                                                                                                                                                                                                                                                                                                                                                                                                                                                                                                                                                                                                                                                                                                                                                                                                                                                                                                                                                                                                                                                                                                                                                                                                                                                                                                                                                                                                                                                                                                                                                                                                                                                                                                                                                                                                     |  |
| Item – 06                                                                                                                                                                                                                                                                            | Sanctioned intake and student admissions / Readmission / Break of Study / College Transfer for the year 2021-2022                                                                                                                                                                                                                                                                                                                                                                                                                                                                                                                                                                                                                                                                                                                                                                                                                                                                                                                                                                                                                                                                                                                                                                                                                                                                                                                                                                                                                                                                                                                                                                                                                                                                                                                                                                                                                                                                                                                                                                                                              |  |
| Discussion                                                                                                                                                                                                                                                                           | <ul> <li>Details of students' admission (2021 – 2022), Break of study / College Transfer and Readmission were taken up for discussion.</li> <li>The Council went through the information on Sanctioned Intake, Students</li> </ul>                                                                                                                                                                                                                                                                                                                                                                                                                                                                                                                                                                                                                                                                                                                                                                                                                                                                                                                                                                                                                                                                                                                                                                                                                                                                                                                                                                                                                                                                                                                                                                                                                                                                                                                                                                                                                                                                                             |  |
|                                                                                                                                                                                                                                                                                      | Admission and College Transfer detailed in the Table.                                                                                                                                                                                                                                                                                                                                                                                                                                                                                                                                                                                                                                                                                                                                                                                                                                                                                                                                                                                                                                                                                                                                                                                                                                                                                                                                                                                                                                                                                                                                                                                                                                                                                                                                                                                                                                                                                                                                                                                                                                                                          |  |
| Resolution                                                                                                                                                                                                                                                                           | It is resolved by the members of the Governing Council to approve the Students' Intake (2021 – 2022), Break of Study / College Transfer and Readmission listed in the table.                                                                                                                                                                                                                                                                                                                                                                                                                                                                                                                                                                                                                                                                                                                                                                                                                                                                                                                                                                                                                                                                                                                                                                                                                                                                                                                                                                                                                                                                                                                                                                                                                                                                                                                                                                                                                                                                                                                                                   |  |
| Item – 07                                                                                                                                                                                                                                                                            | Approval for submission of Project Proposals to various funding agencies                                                                                                                                                                                                                                                                                                                                                                                                                                                                                                                                                                                                                                                                                                                                                                                                                                                                                                                                                                                                                                                                                                                                                                                                                                                                                                                                                                                                                                                                                                                                                                                                                                                                                                                                                                                                                                                                                                                                                                                                                                                       |  |
| Discussion                                                                                                                                                                                                                                                                           | Proposals submitted to various funding agencies were displayed and discussed.                                                                                                                                                                                                                                                                                                                                                                                                                                                                                                                                                                                                                                                                                                                                                                                                                                                                                                                                                                                                                                                                                                                                                                                                                                                                                                                                                                                                                                                                                                                                                                                                                                                                                                                                                                                                                                                                                                                                                                                                                                                  |  |
| 10                                                                                                                                                                                                                                                                                   | COLLEGIO DE LA COLLEG |  |