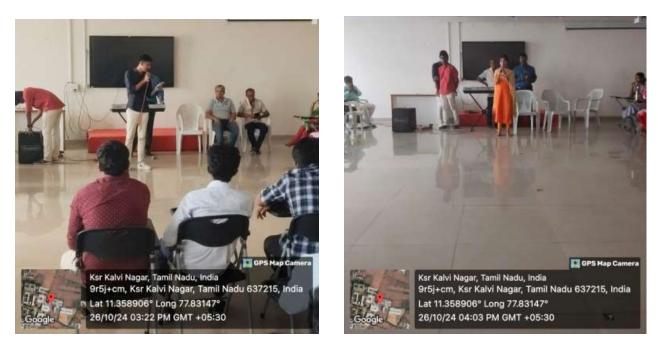

| EVENT            | DATE       | VENUE        |
|------------------|------------|--------------|
| Sparkle and Sing | 26.10.2024 | Emerald Hall |

The **"Sparkle and Sing"** event provided an excellent platform for students to exhibit their vocal abilities and express their passion for music. It was designed not only to celebrate music but also to foster a spirit of creativity, confidence, and collaboration among students. In particular, the performance of Pradeep (EEE) stands out as an example of how combining multiple musical skills can elevate a performance to new heights. The Music Club looks forward to seeing more such talent in future events and providing students with the platform they need to shine.