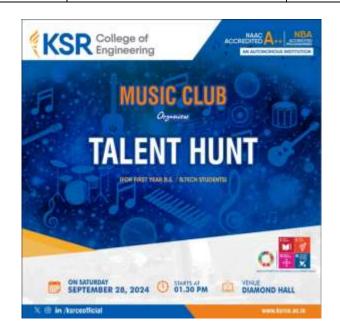

| EVENT       | DATE       | VENUE        |
|-------------|------------|--------------|
| TALENT HUNT | 28.09.2024 | Diamond Hall |

The event aimed to foster creativity, encourage artistic expression, and recognize exceptional skills in singing, instrumental performance, and overall musicianship. The Talent Hunt event was a resounding success, with several students identified as having significant potential in both singing and instrumental music. The Music Club plans to provide further training and performance opportunities to these students in upcoming events. The club encourages all students to continue nurturing their musical skills and to take part in future activities organized by the club.