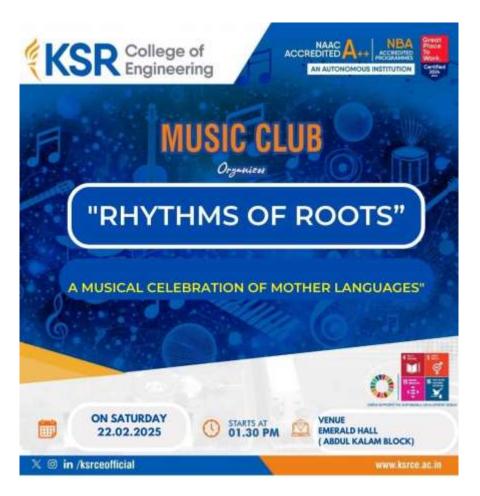

| EVENT           | DATE       | VENUE        |
|-----------------|------------|--------------|
| Rhythm of Roots | 22.02.2025 | Emerald Hall |

The Music Club organized a vibrant and heartwarming event titled "Musical Celebration of Mother Languages," aimed at honoring and celebrating the diverse linguistic heritage of our community. The event was designed to highlight the importance of mother languages and their role in shaping cultural identity, communication, and personal expression. Through various musical performances, the event brought together participants from different linguistic backgrounds, showcasing the beauty of language through music.