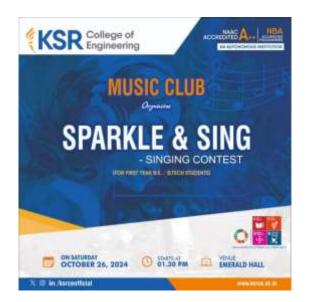

| EVENT            | DATE       | VENUE        |
|------------------|------------|--------------|
| Sparkle and Sing | 26.10.2024 | Emerald Hall |

The **"Sparkle and Sing"** event provided an excellent platform for students to exhibit their vocal abilities and express their passion for music. It was designed not only to celebrate music but also to foster a spirit of creativity, confidence, and collaboration among students. In particular, the performance of Pradeep (EEE) stands out as an example of how combining multiple musical skills can elevate a performance to new heights. The Music Club looks forward to seeing more such talent in future events and providing students with the platform they need to shine.