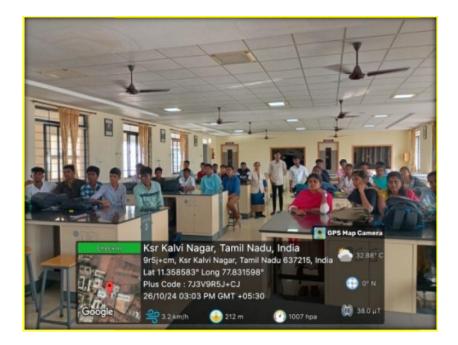

#### Event: 2

**Date:** 26.10.24

**Time:** 1.30 pm

Venue: CV Raman block - Physics lab

In order to enhance creative and innovative skills of the students, the **Science Club** has planned various activities every week. Task were given to students to implement the **"Basic laws of Science"** to develop innovative technological devices. The student teams have presented science models related to the topic and presented their ideas energetically. Flashing of quiz with critical level of thinking were also done.