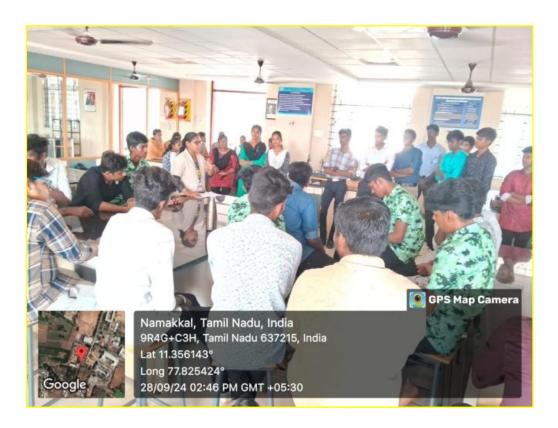

#### Event: 1

**Date:** 28.09.24

<text>

The science club introduction ceremony at KSRCE is a resounding success, marking the beginning of a new era of scientific exploration and curiosity. Then members participated in a variety of interactive sessions like science innovations, ranging from simple chemistry reactions, arriving new technology. The session encouraged students to ask questions, think critically, and develop problem-solving skills in a collaborative environment.