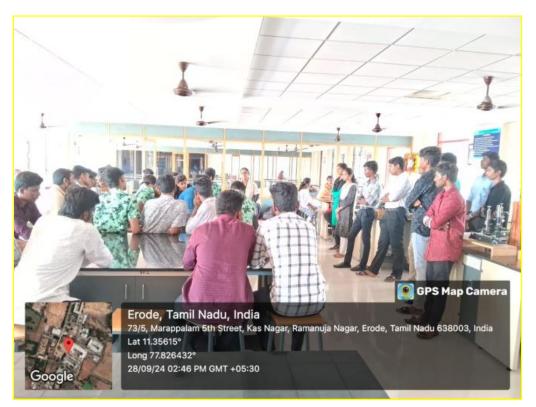

#### Event: 1

**Date:** 28.09.24

<text>

The science club introduction ceremony at KSRCE is a resounding success, marking the beginning of a new era of scientific exploration and curiosity. Then members participated in a variety of interactive sessions like science innovations, ranging from simple chemistry reactions, arriving new technology. The session encouraged students to ask questions, think critically, and develop problem-solving skills in a collaborative environment.