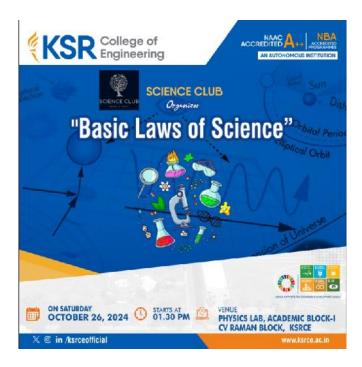

#### Event: 2

**Date:** 26.10.24

**Time:** 1.30 pm

Venue: CV Raman block - Physics lab

In order to enhance creative and innovative skills of the students, the **Science Club** has planned various activities every week. Task were given to students to implement the **"Basic laws of Science"** to develop innovative technological devices. The student teams have presented science models related to the topic and presented their ideas energetically. Flashing of quiz with critical level of thinking were also done.